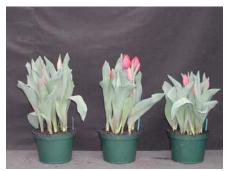

## Adamo 2003

12 wks cold; in grnhse 23 Dec. (3237)

14 wks cold; in grnhse 13 Jan. (3393)

16 wks cold; in grnhse 27 Jan. (3450)

16 wks cold; in grnhse 17 Feb(3603)24 wks cold; in grnhse 21 Apr. (6212)Effect of cold-weeks and Bonzi drenches on appearance of 6" 'Adamo' tulips. Cold weeksvary between panels from 12-24 weeks. In each panel, L to R: Control, 1 and 2 mg Bonziapplied as a soil drench 1-2 days after placing in the greenhouse. 2003.

17 wks cold; in grnhse 3 Mar. (3729)

19 wks cold; in grnhse 17 Mar. (4025)

21 wks cold; in grnhse 31 Mar. (4802)