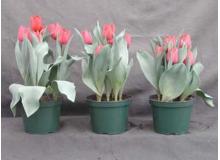

16 wks cold; in grnhse 23 Feb. (0726)

18 wks cold; in grnhse 8 Mar. (1029)

20 wks cold; in grnhse 22 Mar. (xxx)

22 wks cold; in grnhse 12 Apr. (1497)

Adamo 2005

12 wks cold; in grnhse 20 Dec. (9324)

14 wks cold; in grnhse 10 Jan. (9471)

15 wks cold; in grnhse 25 Jan. (9556)

16 wks cold; in grnhse 14 Feb (9772)23 wks cold; in grnhse 11 Apr. (0263)Effect of cold-weeks and paclobutrazol (Piccolo) drenches on appearance of 6" 'Adamo'tulips. Cold duration varies between panels from 12-24 weeks. In each panel, L to R: Control,1 and 2 mg Piccolo applied as a soil drench 1-3 days after placing in the greenhouse.