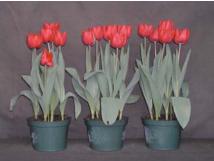

## Adamo 2003

12 wks cold; in grnhse 23 Dec. (3237)

14 wks cold; in grnhse 13 Jan. (3393)

16 wks cold; in grnhse 27 Jan. (3450)

16 wks cold; in grnhse 17 Feb(3603)24 wks cold; in grnhse 21 Apr. (6212)Effect of cold-weeks and Bonzi drenches on appearance of 6" 'Adamo' tulips. Cold weeksvary between panels from 12-24 weeks. In each panel, L to R: Control, 1 and 2 mg Bonziapplied as a soil drench 1-2 days after placing in the greenhouse. 2003.

## Adamo 2004

N/A 12 wks cold; in grnhse 15 Dec. (xxx)

14 wks cold; in grnhse 5 Jan. (1279)

15 wks cold; in grnhse 19 Jan. (0010)

17 wks cold; in grnhse 2 Feb (0255) Effect of cold-weeks and Bonzi drenches on appearance of 6" 'Adamo' tulips. Cold weeks vary between panels from 12-24 weeks. In each panel, L to R: Control, 1 and 2 mg Bonzi applied as a soil drench 1-2 days after placing in the greenhouse. 2004.

15 wks cold; in grnhse 25 Jan. (9556)

16 wks cold; in grnhse 14 Feb (9772)23 wks cold; in grnhse 11 Apr. (0263)Effect of cold-weeks and paclobutrazol (Piccolo) drenches on appearance of 6" 'Adamo'tulips. Cold duration varies between panels from 12-24 weeks. In each panel, L to R: Control,1 and 2 mg Piccolo applied as a soil drench 1-3 days after placing in the greenhouse.