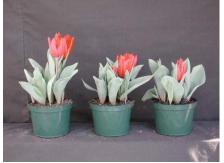

16 wks cold; in grnhse 23 Feb. (0726)

18 wks cold; in grnhse 8 Mar. (1029)

20 wks cold; in grnhse 22 Mar. (xxx)

22 wks cold; in grnhse 12 Apr. (1497)

Adamo 2005

12 wks cold; in grnhse 20 Dec. (9324)

14 wks cold; in grnhse 10 Jan. (9471)

15 wks cold; in grnhse 25 Jan. (9556)

16 wks cold; in grnhse 14 Feb (9772)23 wks cold; in grnhse 11 Apr. (0263)Effect of cold-weeks and paclobutrazol (Piccolo) drenches on appearance of 6" 'Adamo'tulips. Cold duration varies between panels from 12-24 weeks. In each panel, L to R: Control,1 and 2 mg Piccolo applied as a soil drench 1-3 days after placing in the greenhouse.