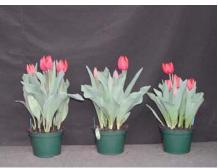

## Adamo 2003

12 wks cold; in grnhse 23 Dec. (3237)

14 wks cold; in grnhse 13 Jan. (3393)

16 wks cold; in grnhse 27 Jan. (3450)

16 wks cold; in grnhse 17 Feb(3603)24 wks cold; in grnhse 21 Apr. (6212)Effect of cold-weeks and Bonzi drenches on appearance of 6" 'Adamo' tulips. Cold weeksvary between panels from 12-24 weeks. In each panel, L to R: Control, 1 and 2 mg Bonziapplied as a soil drench 1-2 days after placing in the greenhouse. 2003.

17 wks cold; in grnhse 3 Mar. (3729)

19 wks cold; in grnhse 17 Mar. (4025)

21 wks cold; in grnhse 31 Mar. (4802)