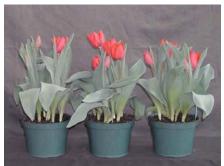

## Adamo 2003

12 wks cold; in grnhse 23 Dec. (3237)

14 wks cold; in grnhse 13 Jan. (3393)

16 wks cold; in grnhse 27 Jan. (3450)

16 wks cold; in grnhse 17 Feb(3603)24 wks cold; in grnhse 21 Apr. (6212)Effect of cold-weeks and Bonzi drenches on appearance of 6" 'Adamo' tulips. Cold weeksvary between panels from 12-24 weeks. In each panel, L to R: Control, 1 and 2 mg Bonziapplied as a soil drench 1-2 days after placing in the greenhouse. 2003.