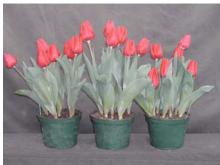

## Adamo 2003

12 wks cold; in grnhse 23 Dec. (3237)

14 wks cold; in grnhse 13 Jan. (3393)

16 wks cold; in grnhse 27 Jan. (3450)

16 wks cold; in grnhse 17 Feb(3603)24 wks cold; in grnhse 21 Apr. (6212)Effect of cold-weeks and Bonzi drenches on appearance of 6" 'Adamo' tulips. Cold weeksvary between panels from 12-24 weeks. In each panel, L to R: Control, 1 and 2 mg Bonziapplied as a soil drench 1-2 days after placing in the greenhouse. 2003.

17 wks cold; in grnhse 3 Mar. (3729)

19 wks cold; in grnhse 17 Mar. (4025)

21 wks cold; in grnhse 31 Mar. (4802)