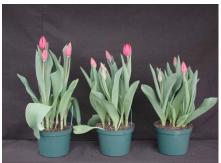

15 wks cold; in grnhse 25 Jan. (9556)

16 wks cold; in grnhse 14 Feb (9772)23 wks cold; in grnhse 11 Apr. (0263)Effect of cold-weeks and paclobutrazol (Piccolo) drenches on appearance of 6" 'Adamo'tulips. Cold duration varies between panels from 12-24 weeks. In each panel, L to R: Control,1 and 2 mg Piccolo applied as a soil drench 1-3 days after placing in the greenhouse.

17 wks cold; in grnhse 28 Feb. (9865)

N/A 19 wks cold; in grnhse 14 Mar. (xxx)

N/A 21 wks cold; in grnhse 28 Mar. (xxx)