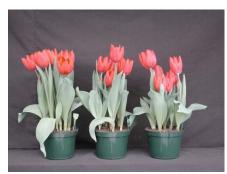

## Adamo 2003

12 wks cold; in grnhse 23 Dec. (3237)

14 wks cold; in grnhse 13 Jan. (3393)

16 wks cold; in grnhse 27 Jan. (3450)

16 wks cold; in grnhse 17 Feb(3603)24 wks cold; in grnhse 21 Apr. (6212)Effect of cold-weeks and Bonzi drenches on appearance of 6" 'Adamo' tulips. Cold weeksvary between panels from 12-24 weeks. In each panel, L to R: Control, 1 and 2 mg Bonziapplied as a soil drench 1-2 days after placing in the greenhouse. 2003.

17 wks cold; in grnhse 3 Mar. (3729)

19 wks cold; in grnhse 17 Mar. (4025)

21 wks cold; in grnhse 31 Mar. (4802)