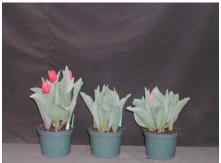

15 wks cold; in grnhse 25 Jan. (9556)

16 wks cold; in grnhse 14 Feb (9772)23 wks cold; in grnhse 11 Apr. (0263)Effect of cold-weeks and paclobutrazol (Piccolo) drenches on appearance of 6" 'Adamo'tulips. Cold duration varies between panels from 12-24 weeks. In each panel, L to R: Control,1 and 2 mg Piccolo applied as a soil drench 1-3 days after placing in the greenhouse.

17 wks cold; in grnhse 28 Feb. (9865)

N/A 19 wks cold; in grnhse 14 Mar. (xxx)

N/A 21 wks cold; in grnhse 28 Mar. (xxx)