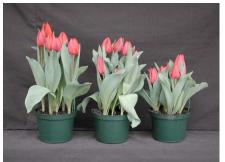

## Adamo 2004

N/A 12 wks cold; in grnhse 15 Dec. (xxx)

14 wks cold; in grnhse 5 Jan. (1279)

15 wks cold; in grnhse 19 Jan. (0010)

17 wks cold; in grnhse 2 Feb (0255) Effect of cold-weeks and Bonzi drenches on appearance of 6" 'Adamo' tulips. Cold weeks vary between panels from 12-24 weeks. In each panel, L to R: Control, 1 and 2 mg Bonzi applied as a soil drench 1-2 days after placing in the greenhouse. 2004.

16 wks cold; in grnhse 23 Feb. (0726)

18 wks cold; in grnhse 8 Mar. (1029)

20 wks cold; in grnhse 22 Mar. (xxx)

22 wks cold; in grnhse 12 Apr. (1497)

Adamo 2005

12 wks cold; in grnhse 20 Dec. (9324)

14 wks cold; in grnhse 10 Jan. (9471)