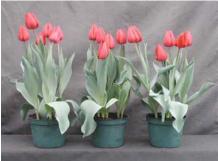

## Adamo 2004

N/A 12 wks cold; in grnhse 15 Dec. (xxx)

14 wks cold; in grnhse 5 Jan. (1279)

15 wks cold; in grnhse 19 Jan. (0010)

17 wks cold; in grnhse 2 Feb (0255) Effect of cold-weeks and Bonzi drenches on appearance of 6" 'Adamo' tulips. Cold weeks vary between panels from 12-24 weeks. In each panel, L to R: Control, 1 and 2 mg Bonzi applied as a soil drench 1-2 days after placing in the greenhouse. 2004.