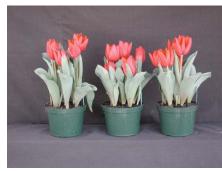

15 wks cold; in grnhse 25 Jan. (9556)

16 wks cold; in grnhse 14 Feb (9772)23 wks cold; in grnhse 11 Apr. (0263)Effect of cold-weeks and paclobutrazol (Piccolo) drenches on appearance of 6" 'Adamo'tulips. Cold duration varies between panels from 12-24 weeks. In each panel, L to R: Control,1 and 2 mg Piccolo applied as a soil drench 1-3 days after placing in the greenhouse.

17 wks cold; in grnhse 28 Feb. (9865)

N/A 19 wks cold; in grnhse 14 Mar. (xxx)

N/A 21 wks cold; in grnhse 28 Mar. (xxx)