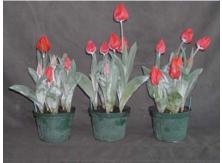

## Adamo 2003

12 wks cold; in grnhse 23 Dec. (3237)

14 wks cold; in grnhse 13 Jan. (3393)

16 wks cold; in grnhse 27 Jan. (3450)

16 wks cold; in grnhse 17 Feb(3603)24 wks cold; in grnhse 21 Apr. (6212)Effect of cold-weeks and Bonzi drenches on appearance of 6" 'Adamo' tulips. Cold weeksvary between panels from 12-24 weeks. In each panel, L to R: Control, 1 and 2 mg Bonziapplied as a soil drench 1-2 days after placing in the greenhouse. 2003.