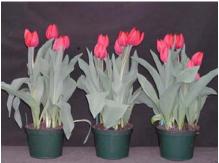

## Adamo 2004

N/A 12 wks cold; in grnhse 15 Dec. (xxx)

14 wks cold; in grnhse 5 Jan. (1279)

15 wks cold; in grnhse 19 Jan. (0010)

17 wks cold; in grnhse 2 Feb (0255) Effect of cold-weeks and Bonzi drenches on appearance of 6" 'Adamo' tulips. Cold weeks vary between panels from 12-24 weeks. In each panel, L to R: Control, 1 and 2 mg Bonzi applied as a soil drench 1-2 days after placing in the greenhouse. 2004.

16 wks cold; in grnhse 23 Feb. (0726)

18 wks cold; in grnhse 8 Mar. (1029)

20 wks cold; in grnhse 22 Mar. (xxx)

22 wks cold; in grnhse 12 Apr. (1497)

Adamo 2005

12 wks cold; in grnhse 20 Dec. (9324)

14 wks cold; in grnhse 10 Jan. (9471)