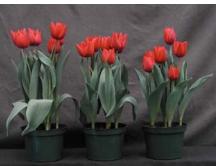

15 wks cold; in grnhse 25 Jan. (9556)

16 wks cold; in grnhse 14 Feb (9772)23 wks cold; in grnhse 11 Apr. (0263)Effect of cold-weeks and paclobutrazol (Piccolo) drenches on appearance of 6" 'Adamo'tulips. Cold duration varies between panels from 12-24 weeks. In each panel, L to R: Control,1 and 2 mg Piccolo applied as a soil drench 1-3 days after placing in the greenhouse.