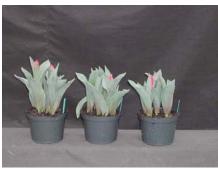

## Adamo 2004

N/A 12 wks cold; in grnhse 15 Dec. (xxx)

14 wks cold; in grnhse 5 Jan. (1279)

15 wks cold; in grnhse 19 Jan. (0010)

17 wks cold; in grnhse 2 Feb (0255) Effect of cold-weeks and Bonzi drenches on appearance of 6" 'Adamo' tulips. Cold weeks vary between panels from 12-24 weeks. In each panel, L to R: Control, 1 and 2 mg Bonzi applied as a soil drench 1-2 days after placing in the greenhouse. 2004.

16 wks cold; in grnhse 23 Feb. (0726)

18 wks cold; in grnhse 8 Mar. (1029)

20 wks cold; in grnhse 22 Mar. (xxx)

22 wks cold; in grnhse 12 Apr. (1497)

Adamo 2005

12 wks cold; in grnhse 20 Dec. (9324)

14 wks cold; in grnhse 10 Jan. (9471)