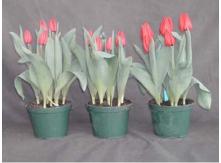

## Adamo 2004

N/A 12 wks cold; in grnhse 15 Dec. (xxx)

14 wks cold; in grnhse 5 Jan. (1279)

15 wks cold; in grnhse 19 Jan. (0010)

17 wks cold; in grnhse 2 Feb (0255) Effect of cold-weeks and Bonzi drenches on appearance of 6" 'Adamo' tulips. Cold weeks vary between panels from 12-24 weeks. In each panel, L to R: Control, 1 and 2 mg Bonzi applied as a soil drench 1-2 days after placing in the greenhouse. 2004.

16 wks cold; in grnhse 23 Feb. (0726)

18 wks cold; in grnhse 8 Mar. (1029)

20 wks cold; in grnhse 22 Mar. (xxx)

22 wks cold; in grnhse 12 Apr. (1497)

Adamo 2005

12 wks cold; in grnhse 20 Dec. (9324)

14 wks cold; in grnhse 10 Jan. (9471)